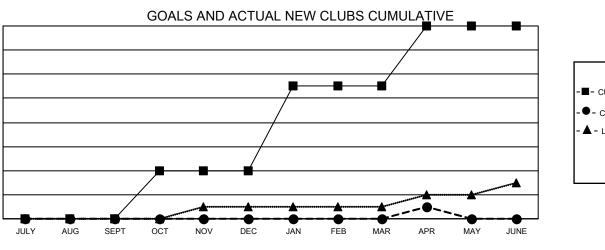

## GAT MONTHLY MEMBERSHIP PROGRESS REPORT

Multiple District 5M

LOCATION: MINNESOTA

Results as of: 4/30/2023

| Clubs         |               |             |               | Members               |                           |                         |                                                    |
|---------------|---------------|-------------|---------------|-----------------------|---------------------------|-------------------------|----------------------------------------------------|
|               | RESULTS FOR   | R 2022-2023 |               | RESULTS FOR 2022-2023 |                           |                         |                                                    |
| QUARTER       | NEW CLUB GOAL | NEW CLUBS   | DROPPED CLUBS | QUARTER               | MEMBER GROWTH NET<br>GOAL | MEMBER GROWTH<br>ACTUAL | DROPPED<br>MEMBERS ACTUAL<br>(including transfers) |
| JULY/AUG/SEPT | 0             | 0           | 4             | JULY/AUG/SE           | PT 360                    | 458                     | 436                                                |
| OCT/NOV/DEC   | 4             | 0           | 1             | OCT/NOV/DEC           | c 365                     | 453                     | 490                                                |
| JAN/FEB/MAR   | 7             | 0           | 4             | JAN/FEB/MAR           | 367                       | 439                     | 344                                                |
| APR/MAY/JUNE  | 5             | 1           | 0             | APR/MAY/JUN           | IE 323                    | 180                     | 135                                                |

- - CURRENT YEAR GOALS FOR NEW CLUBS
- - CURRENT YEAR ACTUAL NEW CLUBS
- ▲ LAST YEAR ACTUAL NEW CLUBS

GOALS AND ACTUAL MEMBERS CUMULATIVE

| DROPPED CLUBS: 9        |             | 390 CLUBS OF 618 ADDED 1 OR | GENDER DISTRIBUTION               |                 |  |
|-------------------------|-------------|-----------------------------|-----------------------------------|-----------------|--|
|                         |             | MORE NEW MEMBERS            | MALE                              | 12,795 (66.83%) |  |
|                         |             |                             | FEMALE                            | 6,343 (33.13%)  |  |
| DROPPED MEMBERS         |             |                             | NON BINARY                        | 0 (0.00%)       |  |
| DECEASED                | 221         |                             | PREFER NOT TO ANSWER              | 7 (0.04%)       |  |
| CLUB CANCELLED<br>OTHER | 44<br>1,140 | CLICK HERE FOR CUMULATIVE   | TOTAL FAMILY UNIT MEMBERS         | 4,082           |  |
| TOTAL                   | 1,405       | MEMBERSHIP DATA             | FAMILY MEMBERS PAYING HAL<br>DUES | F 2,073         |  |