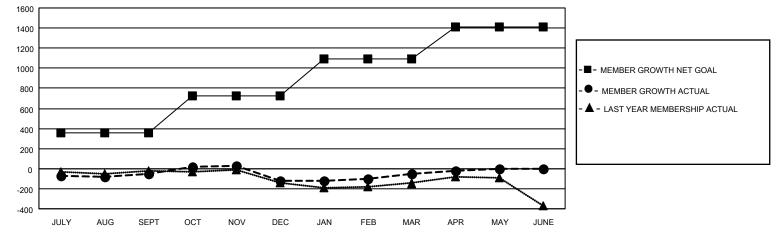

## GAT MONTHLY MEMBERSHIP PROGRESS REPORT

Multiple District 5M

LOCATION: MINNESOTA

Results as of: 4/30/2023

| Clubs         |               |             |               | Members               |                           |                         |                                                    |
|---------------|---------------|-------------|---------------|-----------------------|---------------------------|-------------------------|----------------------------------------------------|
|               | RESULTS FOR   | R 2022-2023 |               | RESULTS FOR 2022-2023 |                           |                         |                                                    |
| QUARTER       | NEW CLUB GOAL | NEW CLUBS   | DROPPED CLUBS | QUARTER               | MEMBER GROWTH NET<br>GOAL | MEMBER GROWTH<br>ACTUAL | DROPPED<br>MEMBERS ACTUAL<br>(including transfers) |
| JULY/AUG/SEPT | 0             | 0           | 4             | JULY/AUG/SE           | PT 360                    | 458                     | 436                                                |
| OCT/NOV/DEC   | 4             | 0           | 1             | OCT/NOV/DEC           | c 365                     | 453                     | 490                                                |
| JAN/FEB/MAR   | 7             | 0           | 4             | JAN/FEB/MAR           | 367                       | 439                     | 344                                                |
| APR/MAY/JUNE  | 5             | 1           | 0             | APR/MAY/JUN           | IE 323                    | 180                     | 135                                                |

- - CURRENT YEAR GOALS FOR NEW CLUBS
- - CURRENT YEAR ACTUAL NEW CLUBS
- ▲ LAST YEAR ACTUAL NEW CLUBS

GOALS AND ACTUAL MEMBERS CUMULATIVE

| DROPPED CLUBS: 9        |             | 390 CLUBS OF 618 ADDED 1 OR | GENDER DISTRIBUTION               |                 |  |
|-------------------------|-------------|-----------------------------|-----------------------------------|-----------------|--|
|                         |             | MORE NEW MEMBERS            | MALE                              | 12,795 (66.83%) |  |
|                         |             |                             | FEMALE                            | 6,343 (33.13%)  |  |
| DROPPED MEMBERS         |             |                             | NON BINARY                        | 0 (0.00%)       |  |
| DECEASED                | 221         |                             | PREFER NOT TO ANSWER              | 7 (0.04%)       |  |
| CLUB CANCELLED<br>OTHER | 44<br>1,140 | CLICK HERE FOR CUMULATIVE   | TOTAL FAMILY UNIT MEMBERS         | 4,082           |  |
| TOTAL                   | 1,405       | MEMBERSHIP DATA             | FAMILY MEMBERS PAYING HAL<br>DUES | F 2,073         |  |